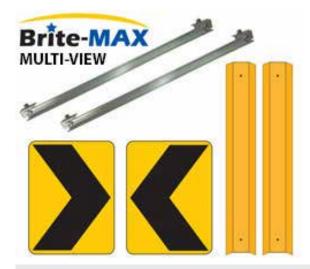

Aluminum
Brite-Max
Products are far
superior to plastic
competitive
products.

Brite-Max
Header Panels,
Post, Guardrail &
Barrier Mount
Delineators also
available.

The NEW Multi-View Post Reflector
Design combined with the CPC
Adjustable Bracket System offers
superior visibilty on dangerous curves.