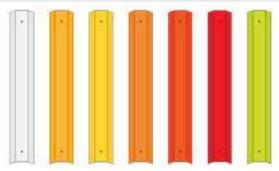

## **Cost Effective Solutions for Increased Visibility**

Brite-Max Single and Multi-View Post Reflectors are a simple, low cost, MUTCD approved solution to improve safety. Add visibility and increase driver awareness in all types of high risk, or high traffic volume areas and can also be used anywhere added visibilty is needed.

Aluminum
Brite-Max
Products are far
superior to plastic
competitive
products.

Brite-Max
Header Panels,
Post, Guardrail &
Barrier Mount
Delineators also
available.

The NEW Multi-View Post Reflector
Design combined with the CPC
Adjustable Bracket System offers
superior visibilty on dangerous curves.