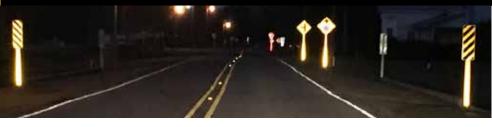

## **Cost Effective Solutions for Increased Visibility**

Brite-Max Single and Multi-View Post Reflectors are a simple, low cost, MUTCD approved solution to improve safety. Add visibility and increase driver awareness in all types of high risk, or high traffic volume areas and can also be used anywhere added visibilty is needed.

Aluminum
Brite-Max
Products are far
superior to plastic
competitive
products.

Brite-Max
Header Panels,
Post, Guardrail &
Barrier Mount
Delineators also
available.

The NEW Multi-View Post Reflector
Design combined with the CPC
Adjustable Bracket System offers
superior visibilty on dangerous curves.