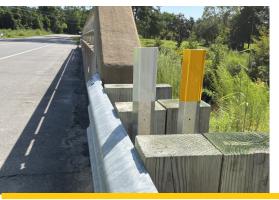

Add visibility and increase driver awareness in all types of high risk, or high traffic volume areas with Brite-Max Products.

Brite-Max can also be used anywhere added visibility is needed.

- Concrete Barriers
- Construction
- Dangerous Curves
- Divided Highways
- Guardrails
- Exit & Entrance Ramps
- Intersections
- One Way Roadways
- Parking Lots
- Parks & Recreation Areas
- Pedestrian Crossings
- Railroad Crossings
- Roundabouts
- Road Closures
- School Zones
- Wrong Way Roadways

Brite-Max products meet sheeted aluminum blank sign standards. Long lasting durability and visibility make Brite-Max far superior to plastic competitive products.

Brite-Max products are a low cost, MUTCD compliant way to improve safety by enhancing conspicuity.