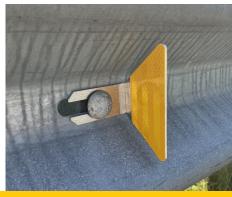

Brite-Max products meet sheeted aluminum blank sign standards. Long lasting durability and visibility make Brite-Max far superior to plastic competitive products.

Brite-Max products are a low cost, MUTCD compliant way to improve safety by enhancing conspicuity.

Manufactured by Custom Products in Jackson, MS

Customizable to meet specific state specifications.