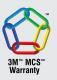

## **EASY ORDER CHECKLIST**

The Meridian Street Name System is our unique wing bracket mount ornamental system. Utilize our newest modular components including 3" posts, post bases, sign panel brackets and post closure caps to create a strong and reliable system. Powder coated semi-gloss black for an elegant look.

**NOTE:** All Signs come standard with High Intensity Prismatic (HIP) sheeting and as a Flat, Double-Faced Sign Blade, unless otherwise requested. **Please E-Mail this form, along with a typed list of street name signs desired, to sales@cpcsigns.com Example: 30" Sign Blades:** Qty (2) Main St, Qty (4) Henderson Ct --- **36" Sign Blades:** Qty (1) Clarksdale Rd, Qty (3) Custom Ave