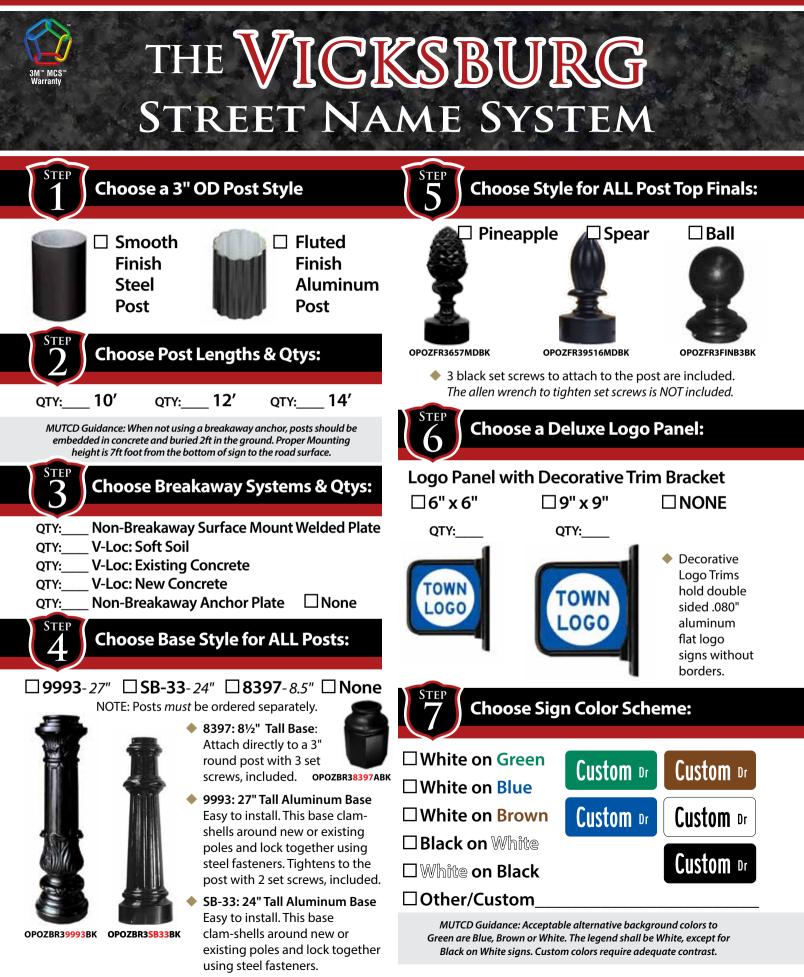

## **EASY ORDER CHECKLIST**

## **EASY ORDER CHECKLIST**

The Vicksburg Street Name System provides a unique and stark contrast to the other design options. This system utilizes modular components including 3" posts, post bases, wing mounted street name signs and logo panels mounted within decorative trim brackets. Powder coated semi-gloss black for an elegant look.