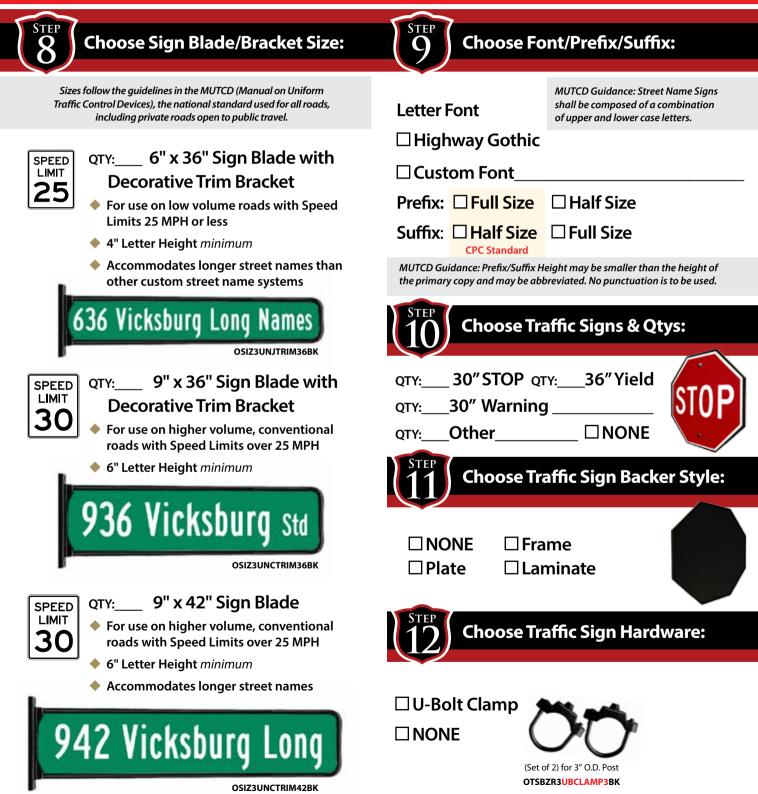

**NOTE:** All Signs come standard with High Intensity Prismatic (HIP) sheeting and as a Flat, Double-Faced Sign Blade, unless otherwise requested. **Please E-Mail this form, along with a typed list of street name signs desired, to sales@cpcsigns.com Example: 30" Sign Blades:** Qty (2) Main St, Qty (4) Henderson Ct --- **36" Sign Blades:** Qty (1) Clarksdale Rd, Qty (3) Custom Ave