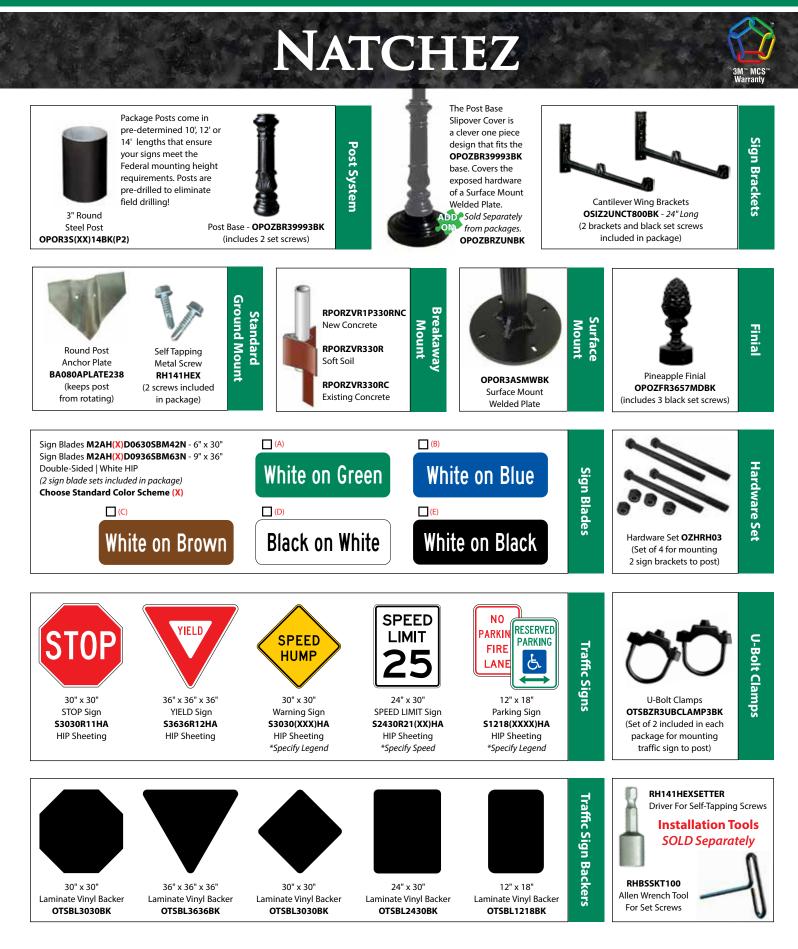

## Pre-designed packages save time and money.

**NOTE:** All Signs come standard with High Intensity Prismatic (HIP) sheeting. All Street Name Signs come standard as a Flat, Double-Faced Sign Blade. Bases, Posts, Brackets and Hardware are powder coated semi-gloss black for an elegant look.

## **PRE-DESIGNED PACKAGE COMPONENTS**

Custom Products Corporation • 1-800-367-1492 phone • 1-800-206-3444 fax • www.cpcsigns.com

©2023 Custom Products Corporation All Rights Reserved. CSNSNatchezPackages