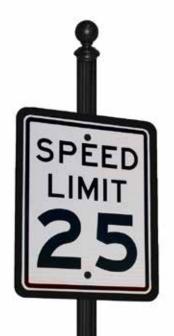

## VICKSBURG PACKAGE - O30650

Traffic Sign Backer OTSBP2430BK 27" x 33" Aluminum

for mounting sign to post)

**Installation Tools SOLD Separately** 

**Speed Limit & Guidance Signs** 

All Speed Limit and Guidance signs represented here are made with High Intensity Prismatic Reflective sheeting which conveys a 10 year warranty and meets the US DOTs 2009 stringent standards with regard to reflectivity and minimum size of signs.

**SPEED** 

LIMIT

S2430R2105HA

**SPEED** LIMIT S2430R2110HA

**SPEED** LIMIT

\$2430R2120HA

**SPEED** LIMIT

\$2430R2135HA