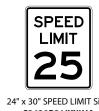

## VICKSBURG PACKAGE - O30650

Traffic Sign Backer OTSBP2430BK 27" x 33" Aluminum

for mounting sign to post)

**Installation Tools SOLD Separately** 

**Speed Limit & Guidance Signs** 

All Speed Limit and Guidance signs represented here are made with High Intensity Prismatic Reflective sheeting which conveys a 10 year warranty and meets the US DOTs 2009 stringent standards with regard to reflectivity and minimum size of signs.

**SPEED** 

LIMIT

S2430R2105HA

**SPEED** LIMIT S2430R2110HA

**SPEED** LIMIT

\$2430R2120HA

**SPEED** LIMIT

\$2430R2135HA

**SPEED** LIMIT

\$2430R62(X)HA

Keep Left

Keep Right