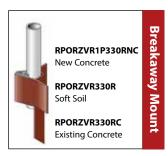

## VICKSBURG PACKAGE - O31650

OTSBP2430BK

27" x 33" Aluminum

**Installation Tools SOLD Separately** 

**Speed Limit & Guidance Signs** 

All Speed Limit and Guidance signs represented here are made with High Intensity Prismatic Reflective sheeting which conveys a 10 year warranty and meets the US DOTs 2009 stringent standards with regard to reflectivity and minimum size of signs.